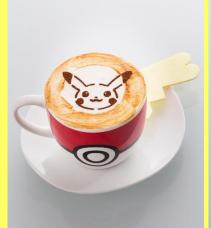

### Pokémon cafe's Soda Pop \$8.00

Inspired by Pokémon's "Soda Pop". Do you like it fizzy!?

Pikachu Latte

Hot \$ 8.00 / Iced \$ 9.00

Kawaii Pikachu on both hot and iced latte!!
Hot latte is served with a biscuit shaped like Pikachu's tail.