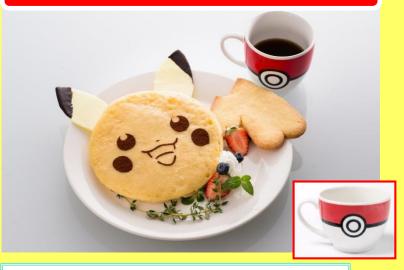

#### Pikachu's Sweeeeet Pancake \$ 20.00

Pikachu comes alive!
Pikachu's face on a pancake with ears made of monaka.
Pour maple syrup from the mug.
Spend some sweet time with Pikachu!

※ A new mug will be given separately.