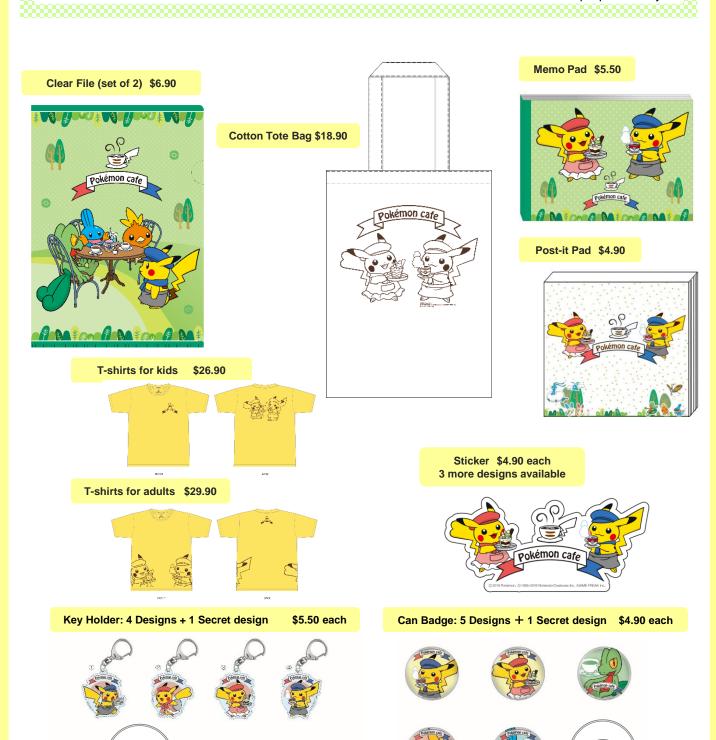

## **Pokémon cafe Original Goods**

**While Stocks Last!** 

- ■Clear File (set of 2) \$6.90
- ■Cotton Tote Bag \$18.90
- Memo Pad \$5.50
- ■T-shirt \$26.90 (kids) / \$29.90 (adults)
- ■Post-it Pad \$4.90

- ■Can Badge \$4.90
- ■Key Holder \$5.50
- ■Sticker \$4.90
- And More!!
- Prices are subject to 7% GST
- Product visuals are for illustrative purposes only