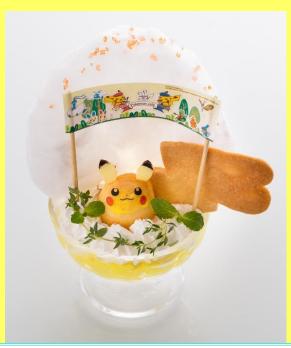

#### Pokéball Cream Puff!

\$ 20.00

Why do you think Pikachu doesn't like to stay in a Pokéball? Grab a choco pen and tell us!! Made of cream puff and cotton candy.

Pikachu's "Thunder Shock" Parfait

\$ 15.00

Kawaii Pikachu inside a fluffy and crackling cotton candy ball!

Sponge cake in the parfait.

Fill your "cheek pouch" with this parfait!