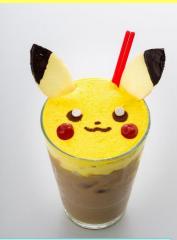

Kawaii Pikachu inside a fluffy and crackling cotton candy ball!

Sponge cake in the parfait.

Fill your "cheek pouch" with this parfait!