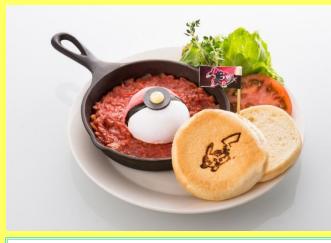

### Special Move "Fire Blast"! Primal Groudon's Bolognese

\$ 20.00

Pokéball is surrounded by Primal Groudon's magma. Can Pikachu escape from Groudon's "Fire Blast" safely?