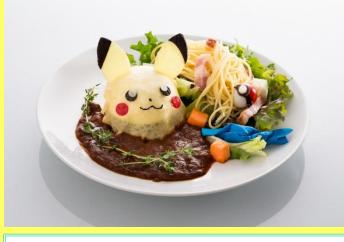

# Pikachu Smiling Rice Omelette with Magma Sauce!

ce! \$ 25.00

Everyone's favourite rice omelette!

The big Pikachu face is made of saffron rice, with ears made of egg omelette.

Served with Primal Groudon's magma sauce.