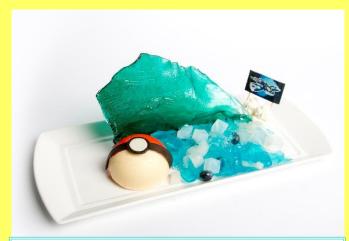

## Special Move "Hydro Pump"! Primal Kyogre's Dessert Plate

\$ 15.00

Here comes Primal Kyogre on the plate! Special move "Hydro Pump" is represented with jelly and candy, served with Pokéball made with white chocolate and custard cream.