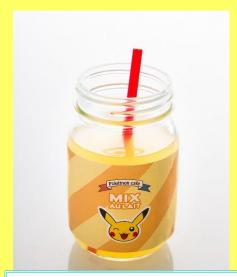

Pokémon cafe's Mix Au Lait \$8.00

Inspired by Pokémon's "Lemonade". Heal your HP with a sweet Mix Au Lait!