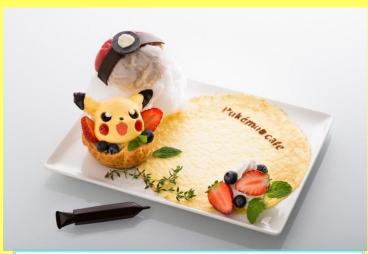

# Pikachu Smiling Rice Omelette with Magma Sauce!

ce! \$ 25.00

Everyone's favourite rice omelette!

The big Pikachu face is made of saffron rice, with ears made of egg omelette.

Served with Primal Groudon's magma sauce.