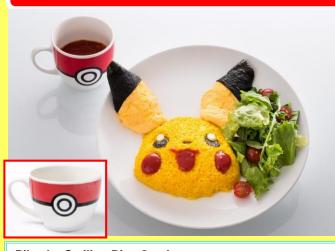

## This dish comes with an original Pokéball mug \*While Stocks Last!

# Pikachu Smiling Rice Omelette with Magma Sauce!

ce! \$ 25.00

Everyone's favourite rice omelette!

The big Pikachu face is made of saffron rice, with ears made of egg omelette.

Served with Primal Groudon's magma sauce.

※ A new mug will be given separately.