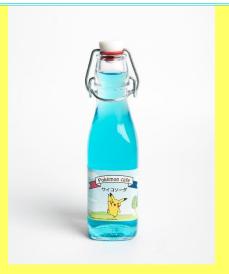

### Pokémon cafe's Soda Pop \$8.00

Inspired by Pokémon's "Soda Pop". Do you like it fizzy!?

Pikachu Latte

Hot \$ 8.00 / Iced \$ 9.00

Kawaii Pikachu on both hot and iced latte!!
Hot latte is served with a biscuit shaped like Pikachu's tail.