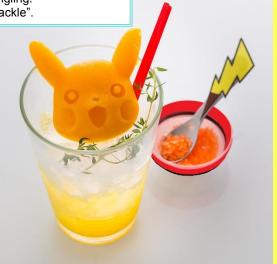

### DRINKS MENU

- \* Visuals are for illustrative purposes only
- \* 10% Service Charge & 7% GST not included

Pikachu's move "Volt Tackle" is represented as a passionfruit soda with mango sherbet!
Drink and get tingling!
Feel the "Volt Tackle".