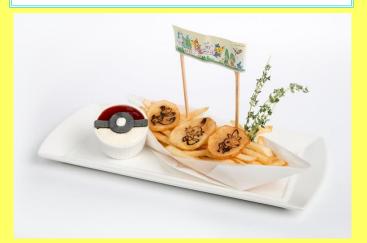

### Let's get together at Pokémon cafe! Pokémon cafe's Truffle Fries

\$12.00

Treecko, Torchic, Mudkip are gathering on french fries! But hmm, where is Pikachu? Let's all find it!